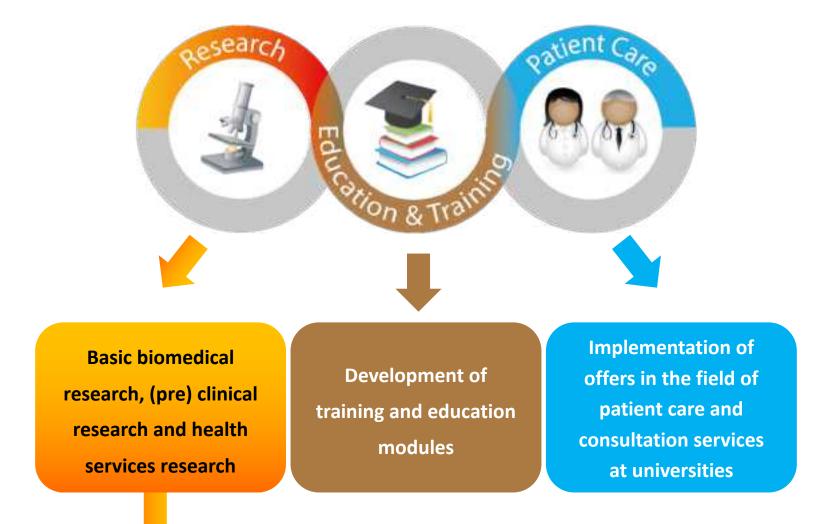

## Aim of the Research and Practice Initiative "KIG BaWü"

- **"One Medicine":** one person – one patient-centered human medicine
- Complementary and Integrative Health Care: Conventional and complementary medicine "hand in hand"
- On a scientific basis:
  - Basic Biomedical Research
  - Clinical Trials
  - Health Care Research

## **AZKIM Research**