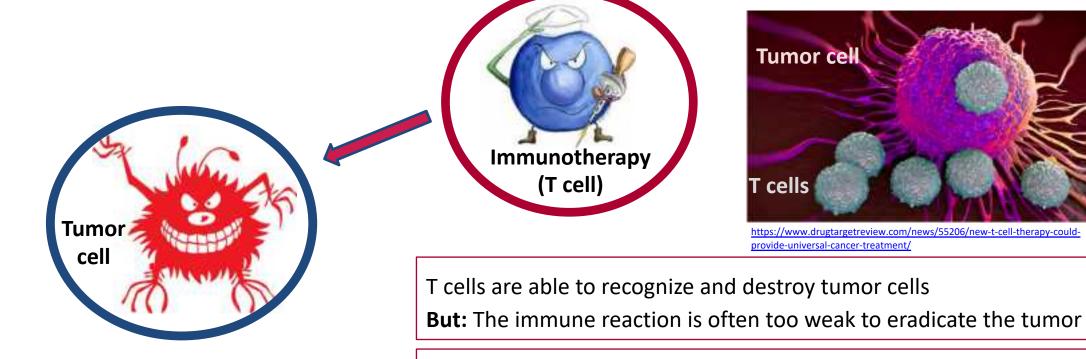

## **Immunotherapy of Cancer**

#### Immunotherapy with Checkpoint inhibitors

Principle: antibodies that "release the brakes" of the T cells resulting in an enhanced killing of tumor cells by T cells

## **Immunotherapy of Cancer: Checkpoint Inhibitors**

"releasing the brakes": Enhanced killing of tumor cells by T cells