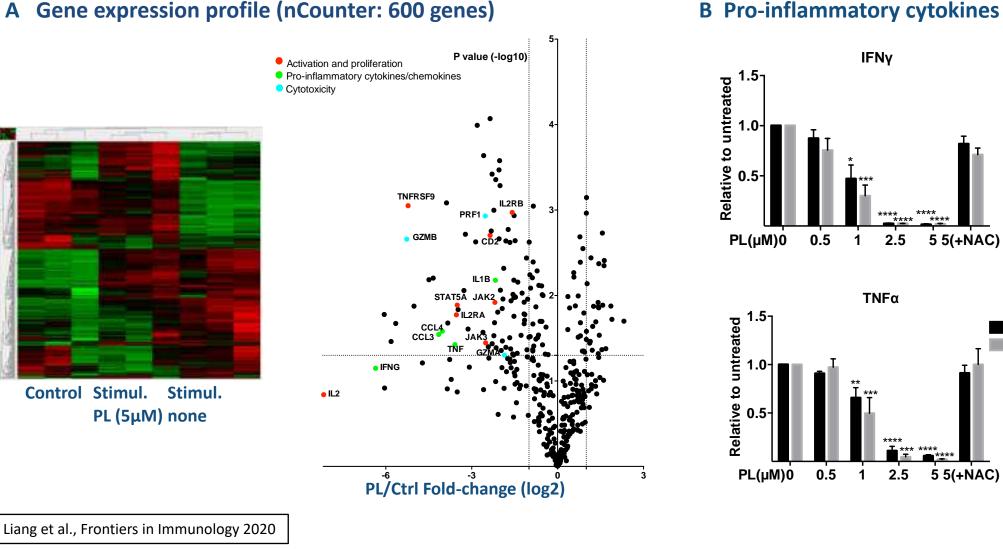

#### Gene expression profile (nCounter: 600 genes)

Α

Research and Practice Initiative: Complementary and Integrative Health Care Provision for Baden-Württemberg (KIG BaWü) Y. Samstag 17.03.2021

%Positive MFI

\*\*\*\*

5 5(+NAC)

5 5(+NAC)