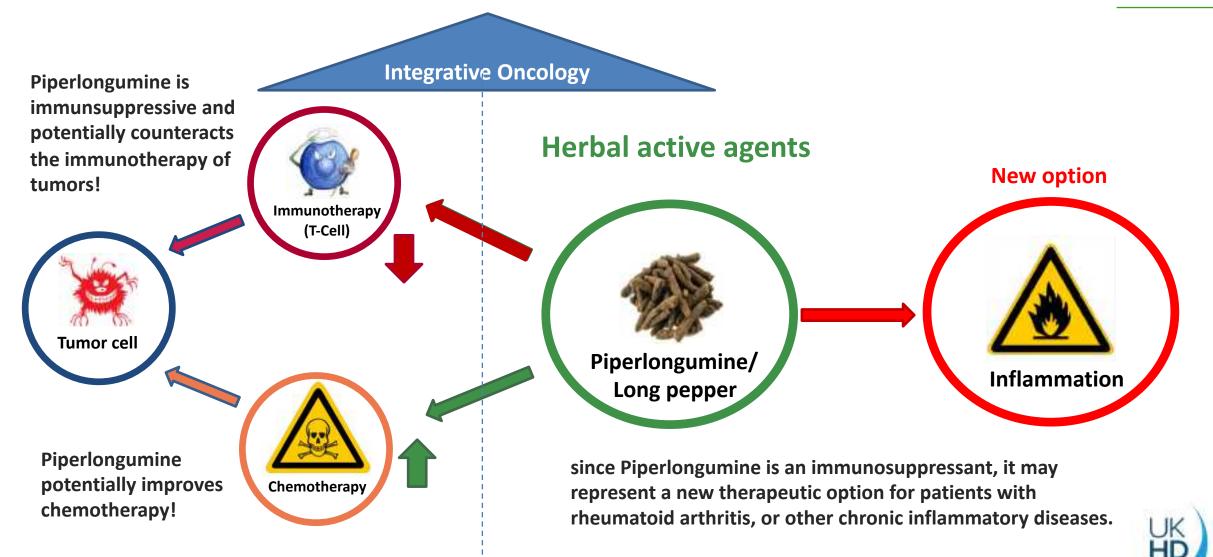

## **Piperlongumine (Piplartine)**

Natural amide alkaloid present in Piper longum Linn (long pepper)

#### Long pepper (Pipali, Piper longum L.):

- A spice in Asian dishes
- A medical plant used in the Ayurvedic medicine

## **Could it play a role in integrative oncology?**

Research and Practice Initiative: Complementary and Integrative Health Care Provision for Baden-Württemberg (KIG BaWü) | Y. Samstag | 17.03.2021 |

## **Piperlongumine acts as an immunosuppressant on primary human T cells**

## **Summary Piperlongumine**

Research and Practice Initiative: Complementary and Integrative Health Care Provision for Baden-Württemberg (KIG BaWü)| Y. Samstag| 17.03.2021|