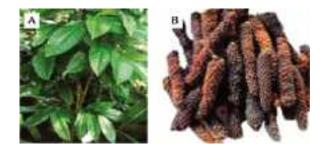

## **Piperlongumine (Piplartine)**

Natural amide alkaloid present in Piper longum Linn (long pepper)

#### Long pepper (Pipali, Piper longum L.):

- A spice in Asian dishes
- A medical plant used in the Ayurvedic medicine