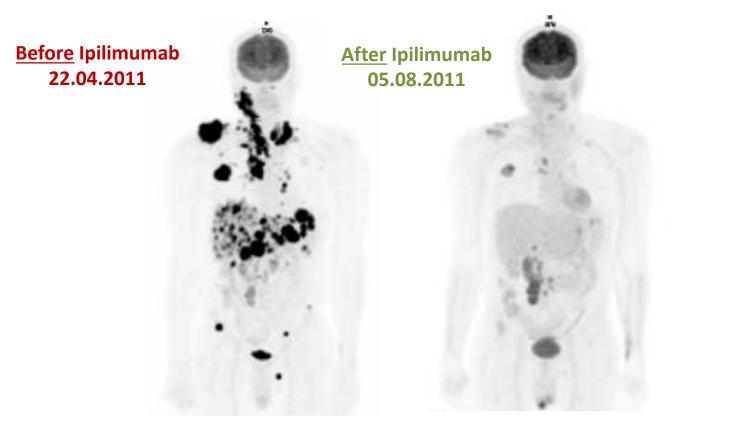

#### Metastatic Melanoma: Response to Ipilimumab (anti-CTLA-4)

Figure: Flaherty KT, Puzanov I, Kim KB, et al. Inhibition of mutated, activated BRAF in metastatic melanoma. N Engl J Med. 2010;363(9):809–819