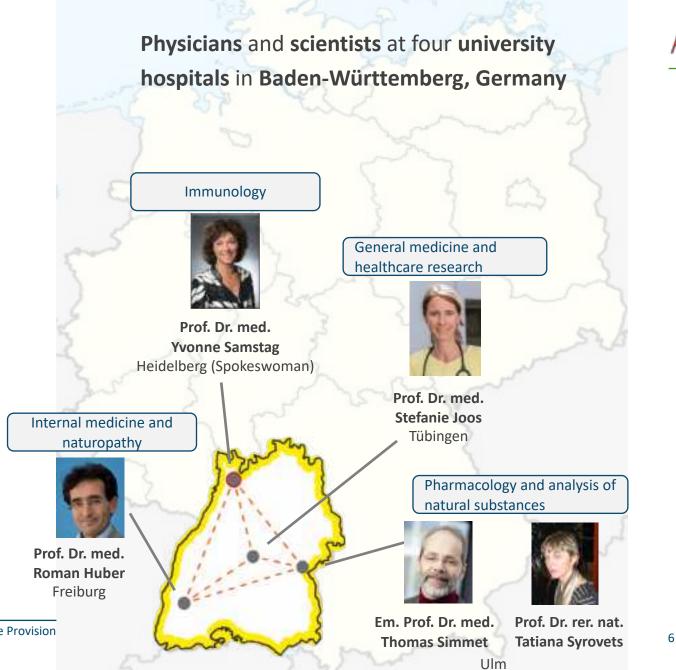

# Research and Practice Initiative "KIG BaWü"-Complementary and Integrative Health Care Provision for Baden-Württemberg

Prof. Dr. med. Yvonne Samstag

Institute of Immunology, Heidelberg University Hospital, Germany Spokeswoman of AZKIM and KIG BaWü

## AZKIM: Integrative Medicine in Baden-Württemberg, Germany

Research and Practice Initiative: Complementary and Integrative Health Care Provision for Baden-Württemberg (KIG BaWü) | Y. Samstag | 17.03.2021 |